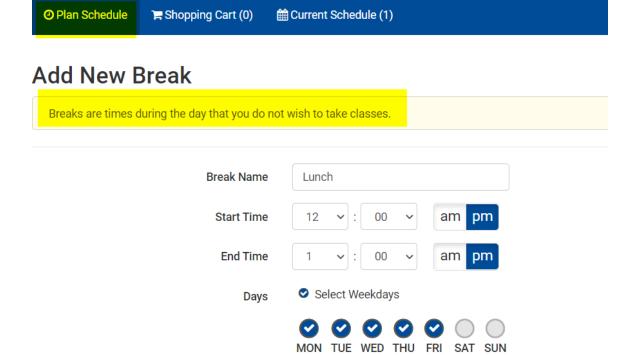

To register using College Scheduler, log into your Unify account, select PAWS, click on the Student Services tab, and then click "Register, Add, or Drop Courses Using College Scheduler."

Please use the yellow highlights and red arrows on the following screenshots to see an overview of the rest of the process.